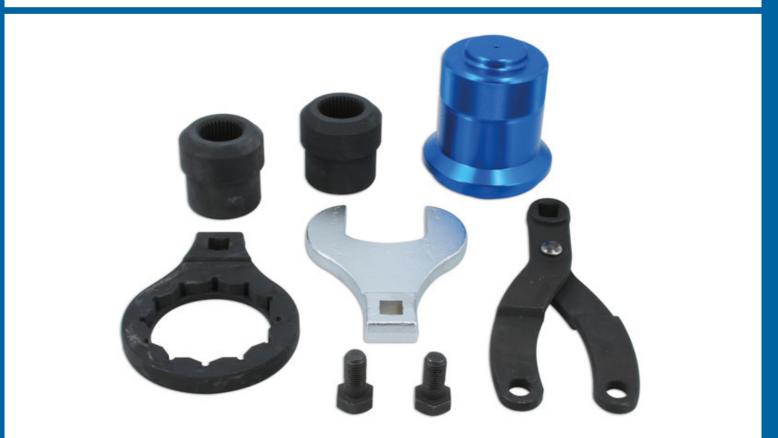

## Final Drive Prop Shaft Tool Set - for BMW

A drive flange nut remover and installation kit for BMW (see application list below). Designed to be used with 1/2" breaker bars and socketry, the kit includes specifically sized spanners and holding tools to allow the user to separate the prop shaft from the drive flange and then remove the drive flange.

## **Additional Information**

- Applications include: BMW 1 series (2011 2019), 2 Series (2014 2021), 3 Series (2005 2014), 5 series (2010 2017), 6 Series (2011 2018), 7 Series (2008 2015), X3 (2010 2017), X4 (2014 2018), X5 (2006 2018) & X6 (2014 2019).
- Kit includes: 50mm spanner, 65mm multi point ring spanner, pinion socket (34 spline), pinion socket (37 spline), flange holding tool & seal fitting drift.
- Use in accordance with OEM instructions. ٠
- Equivalent to OEM 330080, 335050, 335060, 335080 & 335090.
- For individual components see Laser Part Nos. 8005, 8469 & 8696.