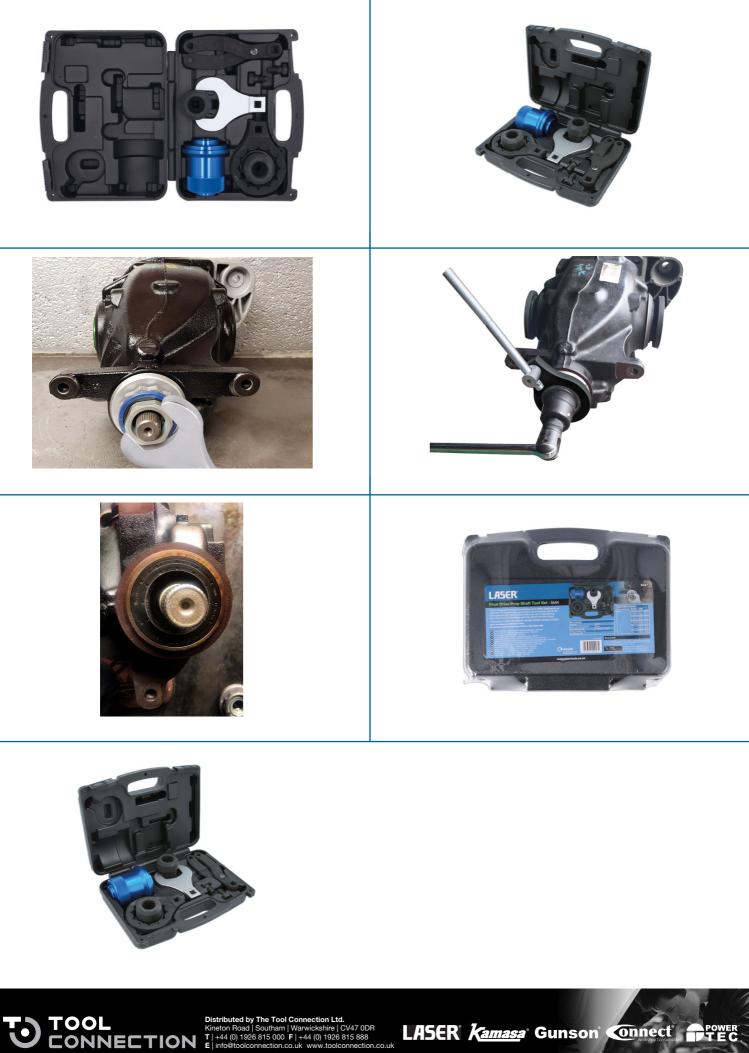

## Final Drive Prop Shaft Tool Set - for BMW

A drive flange nut remover and installation kit for BMW (see application list below). Designed to be used with 1/2" breaker bars and socketry, the kit includes specifically sized spanners and holding tools to allow the user to separate the prop shaft from the drive flange and then remove the drive flange.

## **Additional Information**

- Applications include: BMW 1 series (2011 2019), 2 Series (2014 2021), 3 Series (2005 2014), 5 series (2010 2017), 6 Series (2011 2018), 7 Series (2008 2015), X3 (2010 2017), X4 (2014 2018), X5 (2006 2018) & X6 (2014 2019).
- Kit includes: 50mm spanner, 65mm multi point ring spanner, pinion socket (34 spline), pinion socket (37 spline), flange holding tool & seal fitting drift.
- Use in accordance with OEM instructions. ٠
- Equivalent to OEM 330080, 335050, 335060, 335080 & 335090.
- For individual components see Laser Part Nos. 8005, 8469 & 8696.